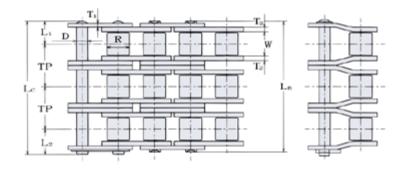

## BS Roller Chain

| SY Chain<br>No. (BS) | Dimensions - mm |      |      |      |      |      |      |     |        |        |   |       |        |                                 | Maximum   | Average<br>Chain |
|----------------------|-----------------|------|------|------|------|------|------|-----|--------|--------|---|-------|--------|---------------------------------|-----------|------------------|
|                      | Pitch           |      |      |      |      |      |      |     |        |        |   |       | Trans. | Average<br>Ultimate<br>Strength | Allowable | Chain<br>Weight  |
|                      | Pitti           |      | Dia. |      |      |      | ngth |     | Height | Thick. |   |       | Pitch  |                                 |           |                  |
|                      |                 |      |      |      |      |      |      |     |        |        |   |       |        |                                 |           | kg/m             |
| 0 8 B*               |                 |      |      |      | 16.7 | 18.2 |      |     |        |        | - |       | 17.8   | 3.14                            | 0.61      | 0.41             |
| 08B-2                | 12.7            | 7.75 | 8.51 | 4.45 | 30.6 | 31.9 | 8.4  | 9.8 | 11.8   | 1.5    | - | 13.92 | 31.1   | 5.35                            | 1.26      | 0.78             |
| 08B-3                |                 |      |      |      | 44.5 | 45.8 |      |     |        |        | - |       | 44.5   | 7.85                            | 1.88      | 1.18             |

## 10B

| SY Chain<br>No. (BS) |        |                       | Average | Maximum | Average<br>Chain |      |      |      |                        |      |        |       |        |                      |                   |        |
|----------------------|--------|-----------------------|---------|---------|------------------|------|------|------|------------------------|------|--------|-------|--------|----------------------|-------------------|--------|
|                      | Pitch  | Bushing<br>Width Dia. |         | Dia     |                  | Pin  | ngth |      | Plate<br>Height Thick. |      |        |       | Trans. | Ultimate<br>Strength | Allowable<br>Load | Weight |
|                      |        |                       | Did.    | Dia     |                  | Lei  |      |      | Height                 |      | THICK. |       |        |                      |                   |        |
|                      |        |                       |         | D       | LR               | LC   | L1   | L2   |                        | T1   | T2     | Т3    | ТР     |                      | kN                | kg/m   |
| 1 0 B*               |        | 9.65                  | 10.16   | 5.08    | 19               | 20.7 | 9.5  | 11.2 | 14.7                   |      | -      | 16.59 | 22.2   | 4.9                  | 0.89              | 0.41   |
| 10B-2                | 15.875 |                       |         |         | 35.6             | 37.3 |      |      |                        | 1.65 | -      |       | 44.5   | 8.33                 | 1.79              | 0.78   |
| 1 0 B-3              |        |                       |         |         | 52.4             | 54.4 |      |      |                        |      | -      |       | 66.7   | 12.2                 | 2.66              | 1.18   |