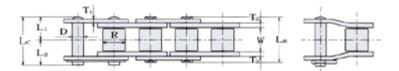

## BS Roller Chain

| SY Chain<br>No. (BS) | Dimensions - mm |      |      |      |      |      |      |     |        |        |   |       |        |                                 | Maximum   | Average<br>Chain |
|----------------------|-----------------|------|------|------|------|------|------|-----|--------|--------|---|-------|--------|---------------------------------|-----------|------------------|
|                      | Pitch           |      |      |      |      |      |      |     |        |        |   |       | Trans. | Average<br>Ultimate<br>Strength | Allowable | Chain<br>Weight  |
|                      | Pitti           |      | Dia. |      |      |      | ngth |     | Height | Thick. |   |       | Pitch  |                                 |           |                  |
|                      |                 |      |      |      |      |      |      |     |        |        |   |       |        |                                 |           | kg/m             |
| 0 8 B*               |                 |      |      |      | 16.7 | 18.2 |      |     |        |        | - |       | 17.8   | 3.14                            | 0.61      | 0.41             |
| 08B-2                | 12.7            | 7.75 | 8.51 | 4.45 | 30.6 | 31.9 | 8.4  | 9.8 | 11.8   | 1.5    | - | 13.92 | 31.1   | 5.35                            | 1.26      | 0.78             |
| 08B-3                |                 |      |      |      | 44.5 | 45.8 |      |     |        |        | - |       | 44.5   | 7.85                            | 1.88      | 1.18             |

## 10B

| SY Chain<br>No. (BS) |        |                       | Average | Maximum | Average<br>Chain |      |      |      |                        |      |        |       |        |                      |                   |        |
|----------------------|--------|-----------------------|---------|---------|------------------|------|------|------|------------------------|------|--------|-------|--------|----------------------|-------------------|--------|
|                      | Pitch  | Bushing<br>Width Dia. |         | Dia     |                  | Pin  | ngth |      | Plate<br>Height Thick. |      |        |       | Trans. | Ultimate<br>Strength | Allowable<br>Load | Weight |
|                      |        |                       | Did.    | Dia     |                  | Lei  |      |      | Height                 |      | THICK. |       |        |                      |                   |        |
|                      |        |                       |         | D       | LR               | LC   | L1   | L2   |                        | T1   | T2     | Т3    | ТР     |                      | kN                | kg/m   |
| 1 0 B*               |        | 9.65                  | 10.16   | 5.08    | 19               | 20.7 | 9.5  | 11.2 | 14.7                   |      | -      | 16.59 | 22.2   | 4.9                  | 0.89              | 0.41   |
| 10B-2                | 15.875 |                       |         |         | 35.6             | 37.3 |      |      |                        | 1.65 | -      |       | 44.5   | 8.33                 | 1.79              | 0.78   |
| 1 0 B-3              |        |                       |         |         | 52.4             | 54.4 |      |      |                        |      | -      |       | 66.7   | 12.2                 | 2.66              | 1.18   |